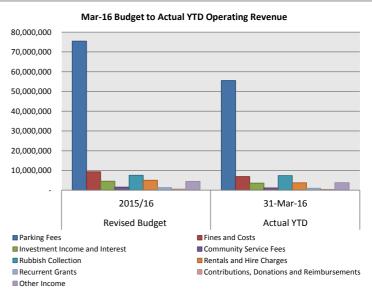

#### COMMENTS:

The Financial Activity Statement commentary compares the actual results for the nine months to 31 March 2016 with the revised budget approved by Council on **15 March 2016**.

#### Revenue

- Operating revenue will grow by 3% to \$199.4 million compared to the current year's revised budget.
- Rates raised will amount to \$85.1 million. These are made up as follows:

|                                                                                      | \$000's |
|--------------------------------------------------------------------------------------|---------|
| Projected Rates 2015/16 (based on current rate base adjusted for 2014 re-valuations) | 83,069  |
| Allowance for CPI increase (1.6%)                                                    | 1,329   |
|                                                                                      | 84,398  |
|                                                                                      |         |
| Interim rates (Growth expected in 2016/17)                                           | 1,100   |
| Back rates                                                                           | (120)   |
| Rate rebates - Heritage Rate Relief                                                  | (235)   |
| Projected Rates Revenue for 2016/17                                                  | 85,143  |

• Rates constitute 42.7% of total operating revenue compared with 43.0% in the estimate for 2015/16.

- Rates to be raised are (\$5.0 million) less than that predicted in the Long Term Financial Plan (LTFP) 2015/16 2024/25.
- The rate in the dollar is proposed to increase by only the Consumer Price Index (CPI) of 1.6%. The Long Term Financial Plan 2015/16 2024/25 allowed for an additional 1.5% above CPI for the 2016/17 budget year.
- According to recent reports in the Australian Financial Review the office vacancy rate for Perth CBD was at 24.5% at the end of March. With the winding down of the resources boom, it was recommended any rate in the dollar increase be limited to the current inflation level. These matters will be considered in the reparation of an updated Long Term Financial Plan to be presented to Council in June 2016.
- A general minimum rate payment of \$695 is incorporated into this revenue. This, together with the rates in the dollar, compare very favourably with other metropolitan councils.
- Grants and subsidies have decreased compared to the revised budget. Included in the revised budget 2015/16 were State Government Tied Grants of \$2.1 million for the upgrade to Supreme Court Gardens and \$2.5 million for the Roe Street Shared Path. These projects are expected to be delivered in the current financial year.
- In the 2016/17 budget \$2.2 million of contributions are included for the Concert Hall projects and \$1.4 million capital grants for improvements to pedestrian walkways. Additionally the Narrows interchange capital work is expected to be 50% grant funded being \$475,000.
- Recurrent Grants have increased \$200,000 due to an increase in Local Road and Federal Assistance Grants.
- Rubbish Collection fees are expected to raise \$497,000 in additional revenue due to an increase of 5.5% for residential and 5.0% for commercial fees for 2016/17. These increases will fully recover the cost of delivering the service and reduce the reliance on the Refuse Disposal and Treatment Reserve.
- Rental and Hire charges are expected to be higher than the revised budget by \$169,000; mainly due to increased revenue from Affordable Housing of \$126,000.
- Licence and registration fees increased by \$276,000 mainly in Activity Approvals with the introduction of a revised fee structure resulting in \$320,000 additional revenue.
- Parking revenue shows an increase of 1% to \$ 76.6 million in comparison to the February Revised Budget 2015/16. However it should be noted that the

proposed budget for 2016/17 is (\$1.6 million) less than the adopted budget for 2015/16. The 2016/17 budget allows for an increase in fees of 1.6% in line with CPI with the rounding of rates to 10 cents.

- Fines and costs are projected to grow by \$1.2 million mainly as a result of increases in parking penalties.
- Community service fees are slightly lower with a 1% reduction compared to the revised budget for 2015/16.
- Interest income has been projected on the assumption that the low interest rate climate is expected to continue over the medium to longer term and average investment earnings are below their previous levels.
- Other Revenue is expected to be higher than the revised budget by \$335,000. Mainly due to Merchant fees of \$400,000, charged by the banks for credit card transactions, to be passed on to the parking facilities customers from 2016/17.