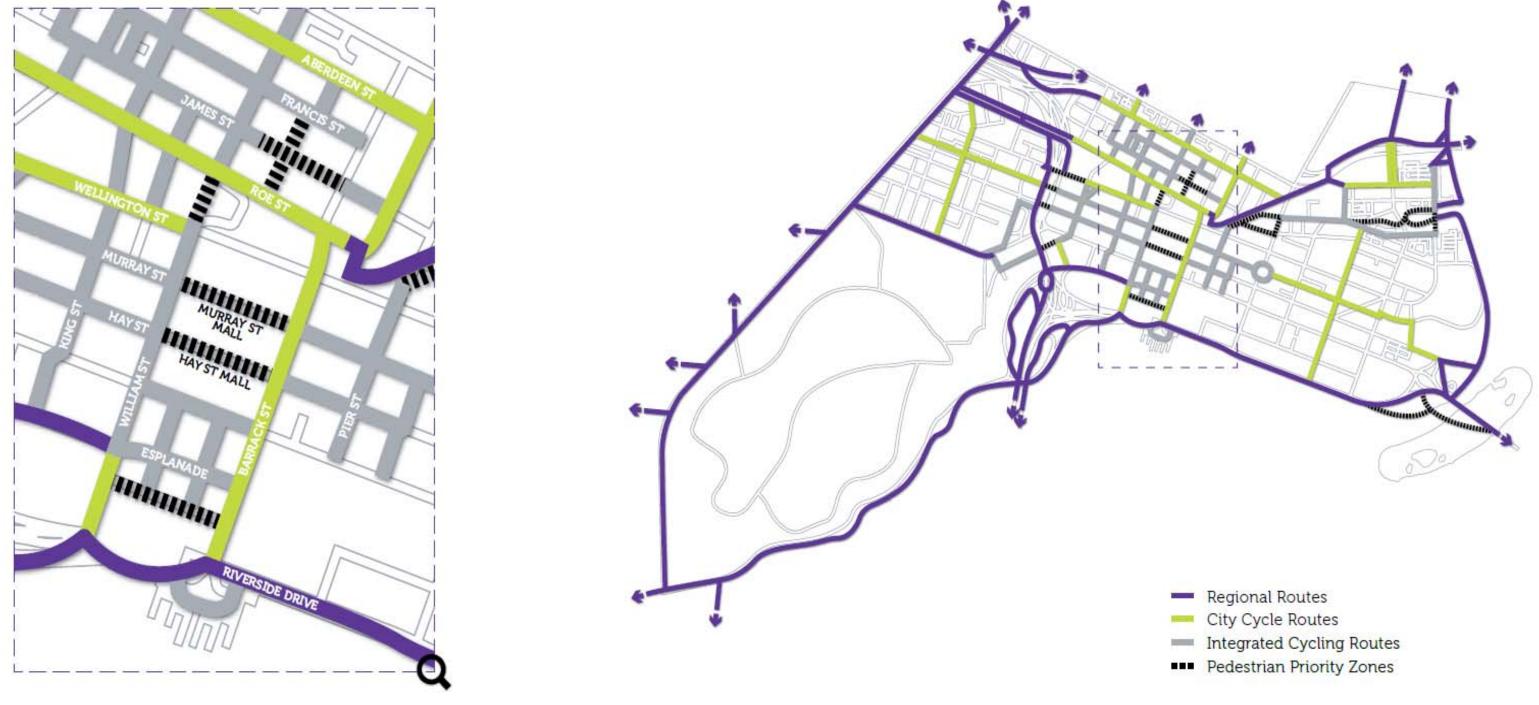

The City of Perth Cycle Plan 2029 identified Railway Street and Roe Street between Thomas/Loftus Street and Fitzgerald Street as a key east west pedestrian and cyclist link. The strategic network sourced from the Cycle Plan 2029 is attached as Schedule 7 and classifies Railway/Roe Street as a regional route (shared path, high level of service for cyclists) on the periphery, leading into a city centre route towards the core. This plan was presented to Council for endorsement as part of the Cycle Plan 2029 in October 2012.

The City of Perth and Department of Transport (DoT) have a Memorandum of Understanding (MOU) (Confidential Schedule 8) which outlines the requirements for the design and construction of the identified shared path on Railway/Roe Street between Thomas/Loftus Street to the west and Fitzgerald Street to the east. Following the State Government announcement of the Charles Street bus bridge scheme, the scope of the City's shared path was revised to exclude Roe Street between Sutherland Street and Fitzgerald Street. This section is to be constructed by Main Roads WA.

#### DETAILS:

Detailed design and documentation for the shared path on Railway Street (between Thomas/Loftus Street and Sutherland Street) and also on Market Street was undertaken by the City. The design and documentation was released to contractors for quotation on 11 January 2016 through the City's Provision of Civil Construction Services Contract (Contract 071-11/12). Based on the selection of the preferred contractor, it is likely that the allocated funding from DoT will be more than sufficient to construct the shared path this financial year.