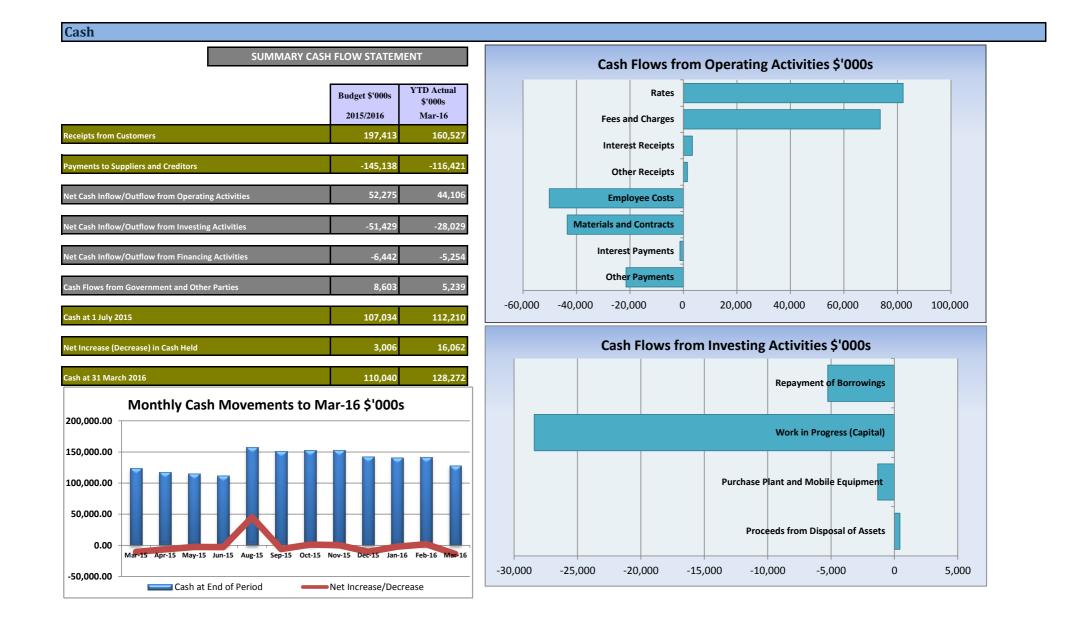

# FA109/16 FINANCIAL STATEMENTS AND FINANCIAL ACTIVITY STATEMENT FOR THE PERIOD ENDED 31 MARCH 2016

#### DETAILS:

The Financial Activity Statement is presented together with a commentary on variances from the revised budget.

I:\CPS\ADMIN SERVICES\COMMITTEES\4. FINANCE AND ADMIN\FA160510 MINUTES.DOCX

#### COMMENTS:

The Financial Activity Statement commentary compares the actual results for the nine months to 31 March 2016 with the revised budget approved by Council on **15 March 2016**.