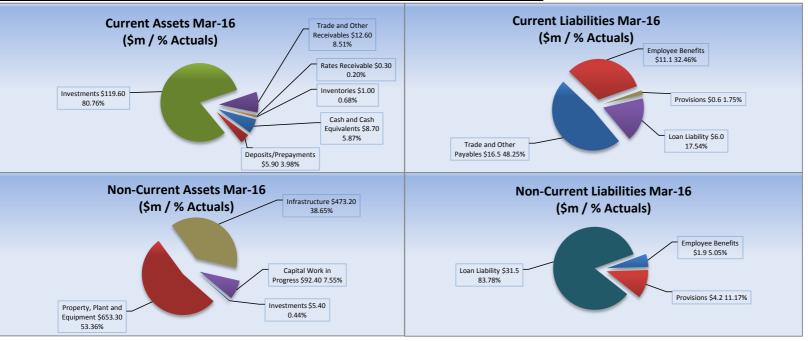

# FA109/16 FINANCIAL STATEMENTS AND FINANCIAL ACTIVITY STATEMENT FOR THE PERIOD ENDED 31 MARCH 2016

#### DETAILS:

The Financial Activity Statement is presented together with a commentary on variances from the revised budget.

I:\CPS\ADMIN SERVICES\COMMITTEES\4. FINANCE AND ADMIN\FA160510 MINUTES.DOCX

#### COMMENTS:

The Financial Activity Statement commentary compares the actual results for the nine months to 31 March 2016 with the revised budget approved by Council on **15 March 2016**.