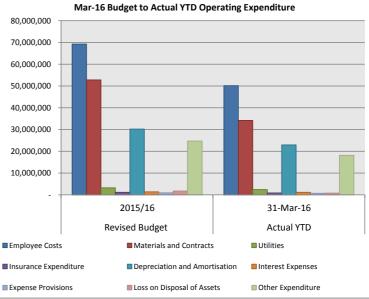

#### COMMENTS:

The Financial Activity Statement commentary compares the actual results for the nine months to 31 March 2016 with the revised budget approved by Council on **15 March 2016**.

#### Expenditure

- Operating expenditure shows growth of 7.1% over the expected current year outcome and 4.5% over the original budget for 2015/16.
- Proposed operating expenditure is \$728,000 lower than that predicted in the Long Term Financial Plan 2015/16 2024/15.
- Employee costs have increased by \$8.0 million compared to the revised budget; excluding employee costs capitalised of \$2.8 million.
- Employee costs for the proposed budget 2016/17 has been phased, taking into account when vacancies are expected to be filled; hence no vacancy factor has been applied to the 2016/17 budget.
- Approved positions as per the Workforce Plan have been included in the proposed budget 2016/17. Compared to the prior years' Workforce Plan an increase of 13 FTE's has been factored in. As part of the organisational restructure eleven additional Managers and one Director was employed. 2016/17 contains the full year impact of the restructure; with only partial effect thereof included in the revised budget depending on the relevant commencement dates of new staff.
- The new library accounts for \$834,000 of the overall increase in employee costs as additional staff are required to provide quality customer service in a considerably larger facility.

- Other factors included in the variance are the adjustment for CPI pay increase and agency staff costs previously included in materials transferred to salaries and wages.
- Employee costs have increased by \$3.9 million compared to the Long Term Financial Plan (LTFP) 2015/16 – 2024/15 after adjusting for employee costs capitalised.

- The 2016/17 budget includes additional headcount of 11.2 FTE which reflects the new management roles included in the City of Perth restructure.
- A greater number of management positions has resulted in a higher average salary rate which is 1.1% or \$0.8 million higher in the budget than the LTFP.
- The cost of agency staff was previously shown as a material cost but for 2016/17 budget these costs have been moved to salaries and wages which has resulted in a \$0.9 million increase.
- The LTFP includes a general adjustment for vacant positions. The 2016/17 budget has been phased based on a detailed analysis of headcount and as a result no adjustment is required.
- The proposed budget 2016/17 reflects the impact of the recent organisational restructure; analysis of expenditure growth will include significant variances for directorates and business units which have been impacted by the restructure.
- Executive Support shows a decrease of \$1.3 million. Included in the 2015/16 revised budget was a provisional restructure cost, a contribution for members of the City of Perth Superannuation Plan and an allowance for possible future vacancies; none of which are required in the proposed budget 2016/17. Additionally the Communication and Engagement unit has been combined with the Marketing Unit to form the Marketing and Communications Unit for 2016/17.

I:\CPS\ADMIN SERVICES\COMMITTEES\4. FINANCE AND ADMIN\FA160510 MINUTES.DOCX

- Corporate Services increases by 7% or \$(1.1 million). The main reason for the increase is due to employee costs; with the creation of two new units contributing to the variance. This is somewhat offset with a reduction in materials; with the conversion of agency staff to City employees particularly within the Information Services Unit. Furthermore the requirement for additional software licenses contributed \$174,000 to the directorates overall variance.
- Community and Commercial Services increased by (\$1.9 million) or 3%. The opening of the new library added (\$991,000) in additional costs to this directorate, of which the majority were employee costs. Other costs increases included interest on the loan (\$400,000) and security services (\$218,000) for the Commercial Parking unit. These increases were offset with a reduction in Rental and Outgoings of \$639,000 relating to the former Library premises. Additional system software requirements added (\$110,000) to the overall variance.
- Construction and Maintenance increased by (\$3.4 million) mainly due to an increase in River wall (\$638,000), Refuse site operations (\$409,000), Council House (\$254,000) and the new Library (\$400,000). Other major increases include Property maintenance (other than the new library) of (\$403,000) and tipping fees (\$449,000). The remaining variance relate to employee costs.
- Planning and Development increased by 15% or (\$2.0 million). Professional fees increased by (\$459,000) with Consultancy increasing (\$280,000). This is aligned with the delivery of Corporate Business Plan initiatives set for the directorate. Employee costs increases, partially due to the restructure, account for the majority of the variance.
- The Economic Development and Activation Directorate is a new directorate and so when comparing to the revised budget it should be noted that the 2015/16 figures includes only part of the year with the full year impact reflected in 2016/17. There is an increase of (\$2.9 million) compared to the revised budget. Other than employee cost other major increase are contractors (\$613,000), Consultancy (\$472,000) and other professional fees (\$344,000).
- Depreciation is estimated to increase due to capitalisation of significant assets including the new library.