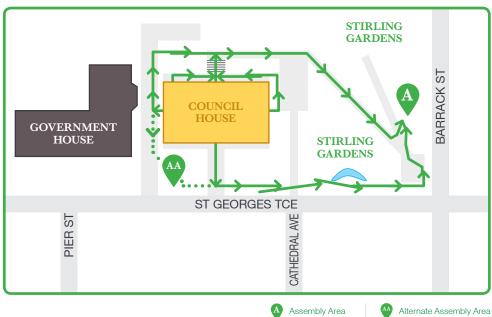

# **EMERGENCY GUIDE**

Council House, 27 St Georges Terrace, Perth

The City of Perth values the health and safety of its employees, tenants, contractors and visitors. The guide is designed for all occupants to be aware of the emergency procedures in place to help make an evacuation of the building safe and easy.

#### whoop whoop whoop

On hearing the Evacuation Alarm or on being instructed to evacuate:

- 1. Move to the floor assembly area as directed by your Warden.
- 2. People with impaired mobility (those who cannot use the stairs unaided) should report to the Floor Warden who will arrange for their safe evacuation.
- 3. When instructed to evacuate leave by the emergency exits. Do not use the lifts.
- 4. Remain calm. Move quietly and calmly to the assembly area in Stirling Gardens as shown on the map below. Visitors must remain in the company of City of Perth staff members at all times.
- 5. After hours, evacuate by the nearest emergency exit. Do not use the lifts.

#### EVACUATION ASSEMBLY AREA