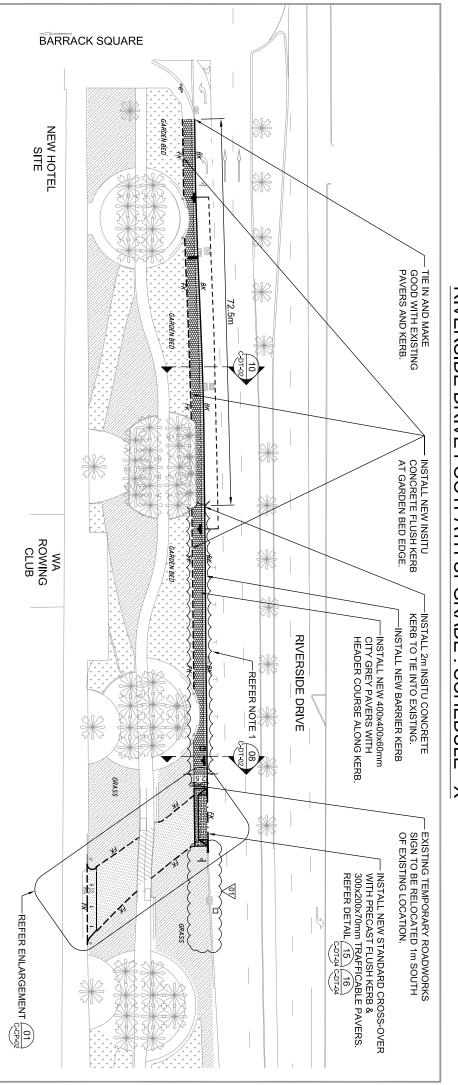

# ITEM NO: 1

TENDER 056-16/17 – RIVERSIDE DRIVE FOOTPATH UPGRADE

**RECOMMENDATION:** 

(APPROVAL)

That Council BY ABSOLUTE MAJORITY:

- 1. approves the most suitable tender, being that submitted by MXMLXX Pty Ltd ATF PaveWA Holding Family Trust T/As Pave WA and Access Brickpaving, for the Riverside Drive Footpath Upgrade (Tender no 056-16/17) at a lump sum price of \$215,259.00 (excluding GST);
- 2. notes that the expenditure in part 1 above will be charged to the account number CW 1962;
- 3. notes that the allocated budget is insufficient, additional funds of \$102,737 are necessary to undertake the works as per attached plan Schedule 1;
- 4. notes that additional expenditure for the part 3 can be transferred from account CW 2002 \$1million Parliament Place Road Reconstruction, identified as having surplus funds;
- 5. notes that the construction is anticipated to commence in early January 2017.

#### **Technical Requirements and Background**

The project objective is to provide a new hard standing for the bus bay, a new 143 metre long footpath to the east of Barrack Square and new permanent vehicular access for the WA Rowing Club.

The existing vehicular access was constructed as a temporary construction access for the nearby hotel development site. With the hotel forward works to be completed in December 2016, this access will now be reconstructed to serve as a permanent access for the WA Rowing Club.

A modification to the award is proposed, which is to delete the replacement of the access way south of the dual-use path. This section of path has current works programmed by SPM for drainage upgrades and repairs following damage by other contractor accessing Barrack Square for the hotel development forward works.

Construction and Maintenance Directorate is seeking to avoid rework, and therefore proposes that the upgrade of the access way south of the dual use path by combined with (SPM) upgrade and repair works. This will also allow the best management of risks associated with the river wall which is directly adjacent to SPM's works area. SPM will complete the relevant portion of the works, charged against CW 1962 \$20,000.00 and this portion of work would be deleted from the contract scope awarded to Pave WA.