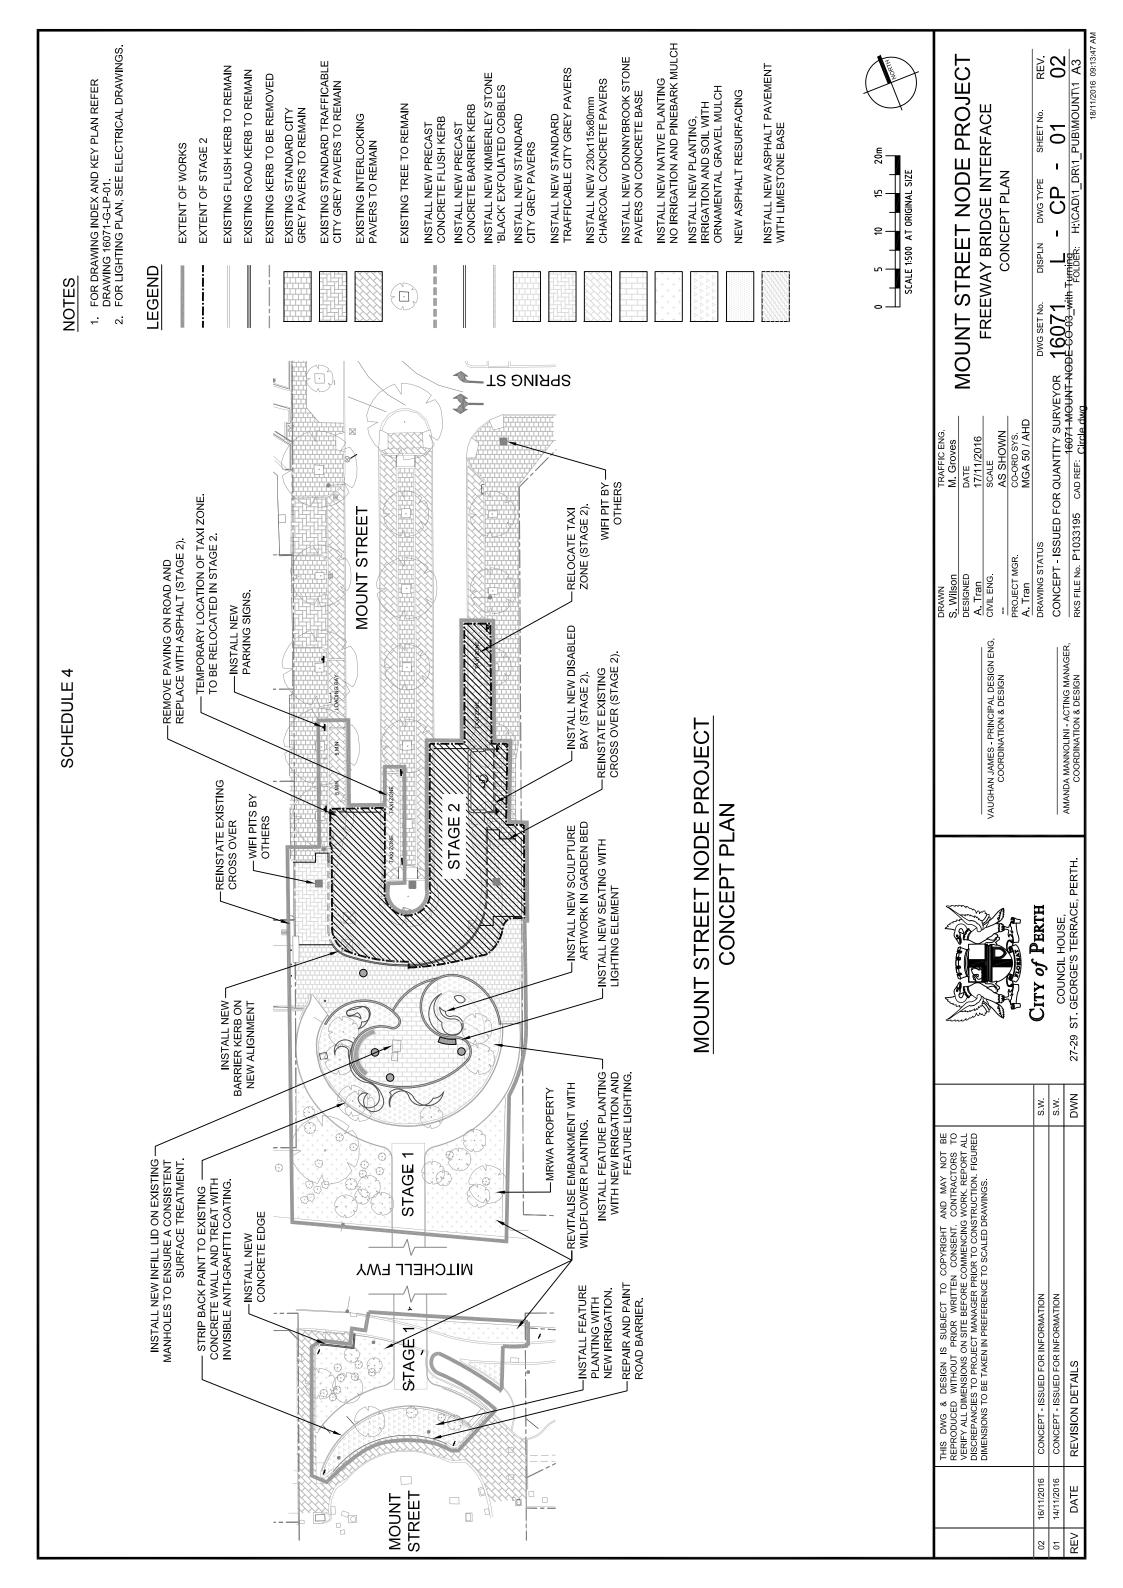

#### MOUNT STREET BRIDGE NODE ENHANCEMENT

**RECOMMENDATION:** 

(APPROVAL)

That Council:

- 1. receives the results of the stakeholder consultation on the Mount Street Bridge Node Enhancement – Draft Concept Plan as detailed in Schedule 3;
- 2. approves the final concept plan for implementation as detailed in this report and Schedule 4 noting that construction is scheduled to be completed by 30 June 2017;
- 3. notes that a separate budget will be required in 2018/19 for Stage Two following the completion of the Capital Square development.

#### **Final Concept Plan**

Key components of the enhancement will be:

| Item                                         | Comment                                                                                                                                                                                            |
|----------------------------------------------|----------------------------------------------------------------------------------------------------------------------------------------------------------------------------------------------------|
| Reducing visual obstructions                 | Pruning and consolidation of the existing tall shrubs that are<br>structurally unsound at both ends of the bridge will clear<br>views and enable successful growth of proposed native<br>planting. |
| Consolidation and relocation of parking bays | The proposed parking bay amendments have been approved by the Parking Working Group.                                                                                                               |
| Display planting bed                         | The native planting display will be designed to enhance<br>existing shrubs and trees. The display bed aligns with the<br>objectives of the Intergovernmental Wildflowers WA<br>initiative.         |
| Main Roads WA                                | Working with MRWA, rejuvenation of the freeway                                                                                                                                                     |

| Item                | Comment                                                                                                                                                                                                            |
|---------------------|--------------------------------------------------------------------------------------------------------------------------------------------------------------------------------------------------------------------|
| (MRWA) verges       | embankments will include clearance of dead and dying vegetation, new native groundcover planting will be selected for colour and low maintenance.                                                                  |
| Seating             | New bespoke furniture integrated with lighting will be nestled<br>under trees. These will be designed to align with the<br>Florence Hummerston palette using low maintenance<br>materials.                         |
| Lighting            | Feature lighting will enhance planting, furniture and future public artwork.                                                                                                                                       |
| Central Node Paving | The centre of the landscape node will feature quality paving<br>consisting of Donnybrook sandstone with basalt edging, to<br>be installed on a rigid concrete base to ensure longevity and<br>ease of maintenance. |
| WIFI and CCTV       | Provision for the future extension of the City's network.                                                                                                                                                          |

With the Capital Square development currently under construction a small component of the works will need to be completed at a later date. These works, Stage Two, will include the following:

- WIFI and CCTV provision;
- new ACROD bay;
- new barrier kerbs;
- relocation of taxi bays; and
- resurfacing of asphalt.